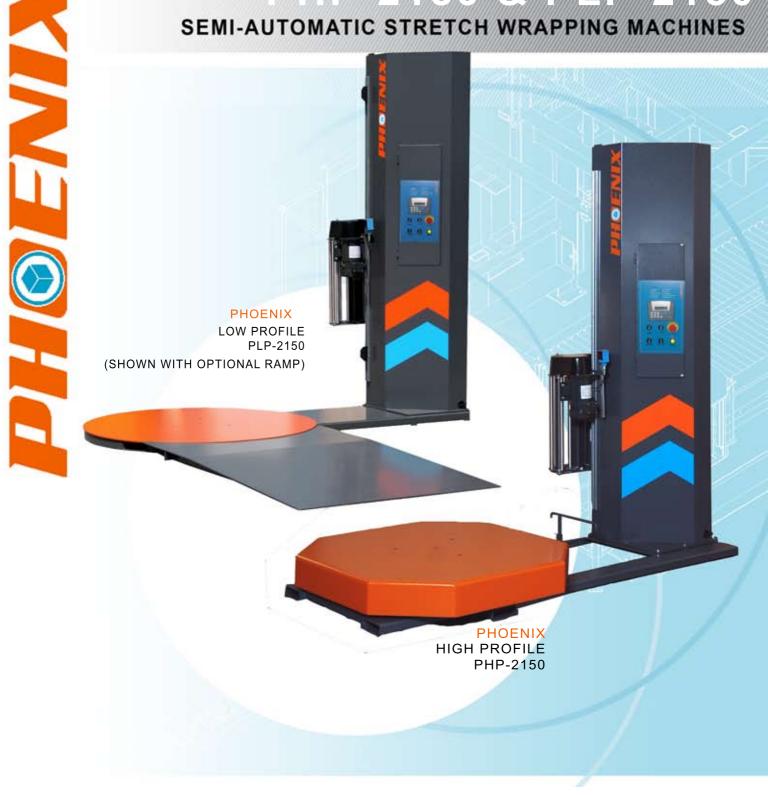

# PHP-2150 & PLP-2150

### SEMI-AUTOMATIC STRETCH WRAPPING MACHINES

#### **Turntable** PHP-2150 PLP-2150

Support Casters 7 H.D. 22 H.D. Height 8" 3/4 2" 7/8 48"X48"(octagon) 58" diameter Forklift Portable Front & Back Front

\*Specifications subject to change without notice