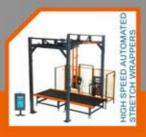

# PHP-2150 & PLP-2150

### SEMI-AUTOMATIC STRETCH WRAPPING MACHINES

#### **DURABLE DESIGN**

Dual #50 chain carriage lifting system for unprecedented safety.

HSS formed steel tower to protect lifting & rotation motors.

Top quality commercially available components.

Meets all Cdn & US standards with cUL Approval.

#### Bigger:

Equipped to handle up to a 56"x56" max. load capacity...the largest in its class.

Built to last...the 5000 lbs. std. weight capacity is the heaviest in its class.

#### Faster:

At 15RPM, it's the fastest wrapping speed in its class. Wrap more loads...faster.