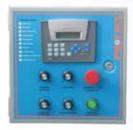

#### **Ultimate Control:**

Best in Class controls. Simple yet powerful controls offer wrap flexibility and film savings.

#### Controls

3 Wrap Programs

Top Cover Pause

Up/Down Speeds carriage

Top & Bottom Wrap Counters Control Settings

Wrap up & Wrap up/ Down

Separate

Separate 1-9 count

Password Protected