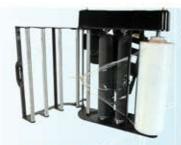

#### FILM COST SAVINGS

Multiple wrap cycles apply film only where required.

Separate up/down speeds save time & up to 10% reduction of stretch film costs.

Separate top/bottom wrap selections eliminate wasted revolutions of film.

Film saving logic eliminates film waste.

#### SAFETY MEASURES

Easy-threading door for safe film access and reloading.

Side-mounted controls for safe ergonomic operator access.

Auto shut-off sensor on Prestretch carriage.