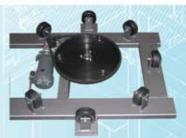

#### **Turntable** PHP-2150 PLP-2150

Support Casters 7 H.D. 22 H.D. Height 8" 3/4 2" 7/8 48"X48"(octagon) 58" diameter Forklift Portable Front & Back Front

\*Specifications subject to change without notice